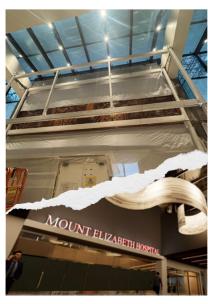

### **Medical Centre**

The new medical centre drop-off point is in its final phases of construction and is on track to be fully operational by end of April 2025 and integrated with the new LTA sheltered walkway to Lucky Plaza.

Structure Constructed, with Glass roof installation and M&E Services schedule in March 2025