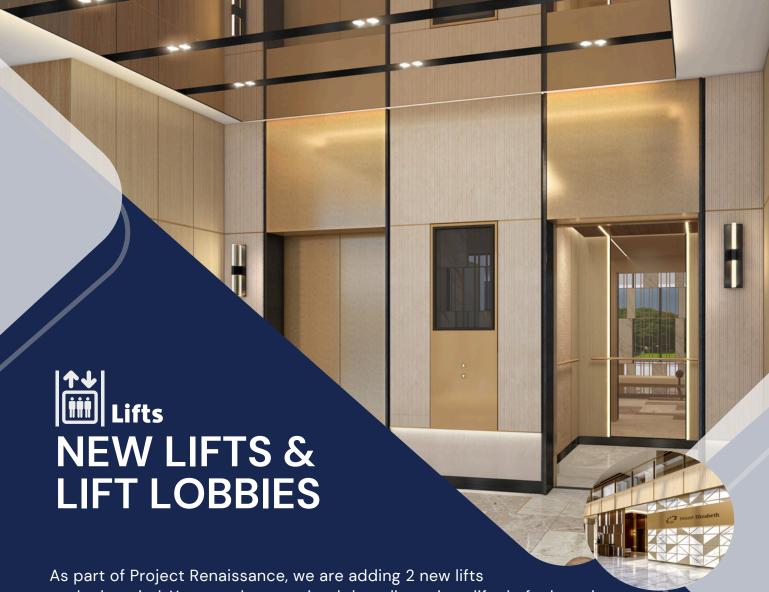

New Drop Off • P.3

New Grand Lobby & Sky Atrium
• P.4

New Clinical & Support Assets • P.5

As part of Project Renaissance, we are adding 2 new lifts to the hospital. You may have noticed that all previous lift shafts have been demolished, and new shafts have been constructed in a completely reconfigured layout to streamline public and service movements. The new lifts are faster (by 0.5 to 1 second per floor) and more spacious than before. By the end of Project Renaissance, the hospital and medical centres will have a total of 26 lifts, up from the previous 24.

14 Lifts

### Hospital

- 2 Visitor Lifts at Grand Lobby Levels 1 to 5 (May 2025)
- 3 Visitor Lifts at Block C from Levels 2 to 10 (by Q4 2025)
- 2 Visitor Lifts from New Lobby B Level 1 to 2 (by Q4 2025)
- 2 Patient Lifts at Block B from Level 1 to 10 (Operational since Dec 2023)
- 2 Patient Lifts at Block C from Level 1 to 5 (Operational since Jun 2024)
- 1 Service Lift at Block C, L1-L5 (by Q4 2025)
- 1 Dirty Utility Lift at Blk B Level 1 to 10 (by Q4 2025)
- 1 Dirty Utility Lift at Blk C Level 1 to 5 (by Q4 2025)