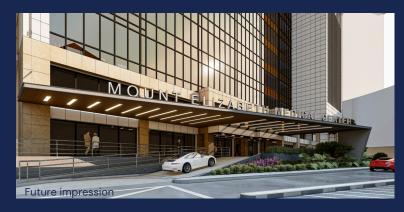

### **Medical Centre**

The new medical centre drop-off point is in its final phases of construction and is on track to be fully operational by end of April 2025 and integrated with the new LTA sheltered walkway to Lucky Plaza.

Structure Constructed, with Glass roof installation and M&E Services schedule in March 2025