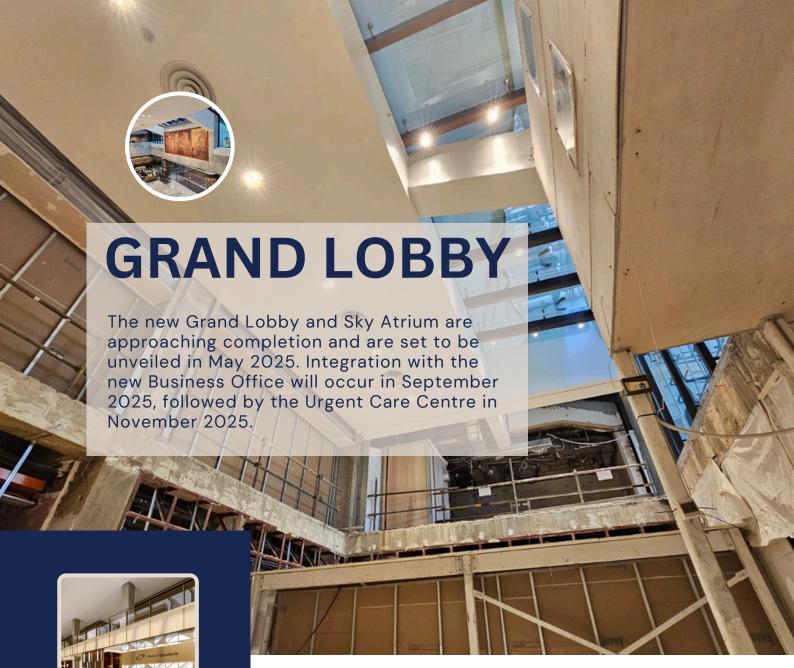

## CONSTRUCTION

Guan Gong Mural Protection & Future Sky Atrium

Level 3 Waiting Area