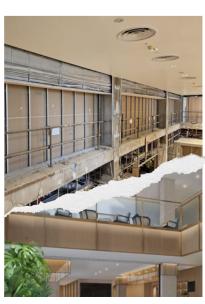

## CONSTRUCTION

Guan Gong Mural Protection & Future Sky Atrium

Level 3 Waiting Area