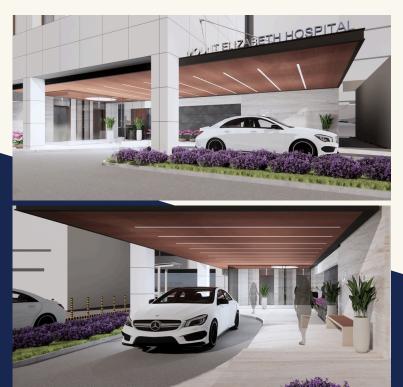

# Hospital New Lobby B Drop Off Point at Level 1

The new Drop-Off point at Lobby B is located at the former Nuclear Medicine site and will feature two new public lifts (Access between Level 1 & 2), landing in front of the outpatient pharmacy on Level 2. Construction has commenced in phases, alongside preliminary carpark exit works, starting in February 2025

This new public asset is expected to be operational by September 2025.