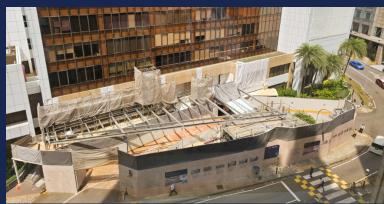

### **Medical Centre**

The new medical centre drop-off point is in its final phases of construction and is on track to be fully operational by end of April 2025 and integrated with the new LTA sheltered walkway to Lucky Plaza.

Structure Constructed, with Glass roof installation and M&E Services schedule in March 2025